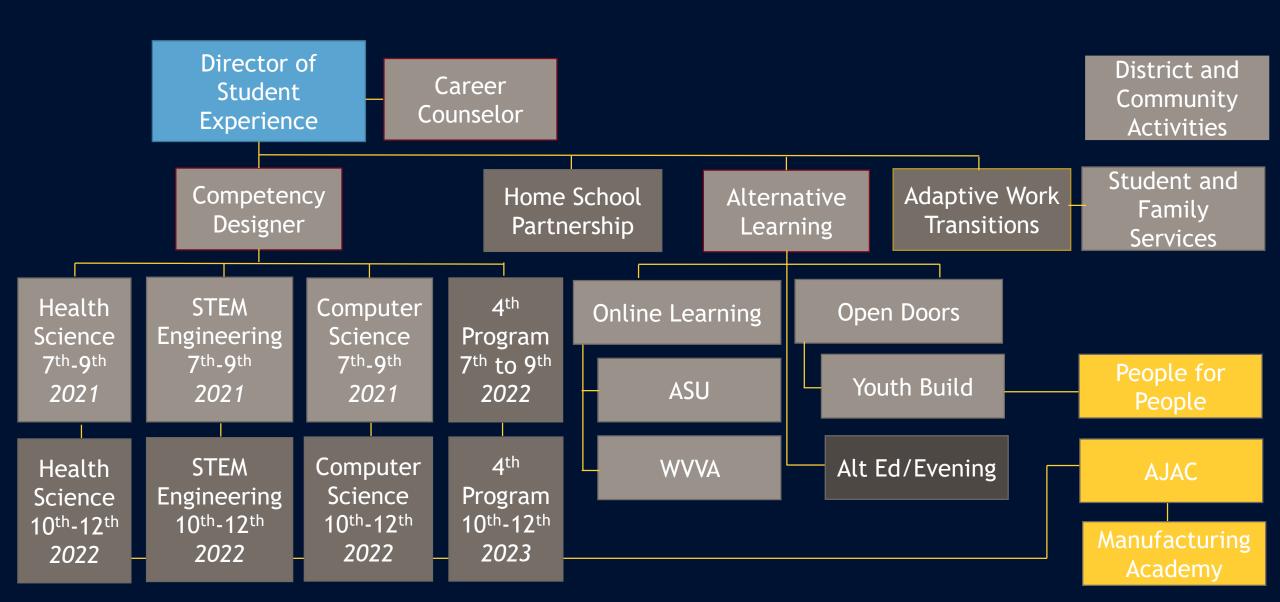

## West Valley Innovation Center

Use Empower Learning Management System to facilitate student ownership of learning

Develop 2022/23 instructional programs, work-based learning partnerships, & student enrollment process

- Pathway Programs: Grades 7-12
  - Health Sciences Science, Health, PE, English
  - STEM Engineering Core Plus, Math, Science
  - Computer Sciences English, Information Tech, Computer Programming
  - 4<sup>th</sup> program to be determined
  - Entrepreneurship Business, History, Civics, Math, English
  - Math support WVVA, ASU, 7-12 Innovation Center
- Enrollment process aligned with registrations