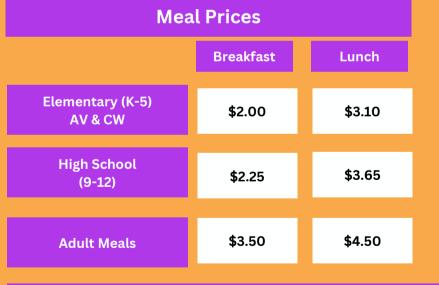

# May



### Fun Fact!

ASPARAGUS

Asparagus grows incredibly fast! During peak season, it can shoot up as much as 10 inches in just one day. Typically, it takes about three days for a single stalk of asparagus to reach its full size.

# FOLLOW US ON SOCIAL MEDIA!



How to Make a Payment?

Deposit online, plus auto-payment options: <u>www.myschoolbucks.com</u> (Call CN office for student I.D.) (509) 972-6040

## This institution is an equal opportunity provider.



#### DON'T FORGET TO JOIN US DAILY FOR BREAKFAST AT YOUR SCHOOL!

#### **OFFERED DAILY AT BREAKFAST SERVICE**

Breakfast: Fresh Fruit and 100% Fruit Juice Milk: Fat Free Chocolate & White Milk, Soy Milk available for Breakfast and Lunch \*\*\**Milk may be purchased for \$.50 to compliment meals from home*.

# <section-header><section-header><image><image><image>

| 5 |                                                 |                                                                                                         | MQY